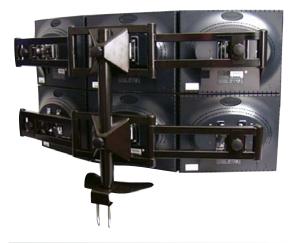

You can mount up to six monitors on our MMT (tabletop stand) or MMC (ceiling mount not shown), by ordering an additional Multi-Monitor Arm (Model # MMA).